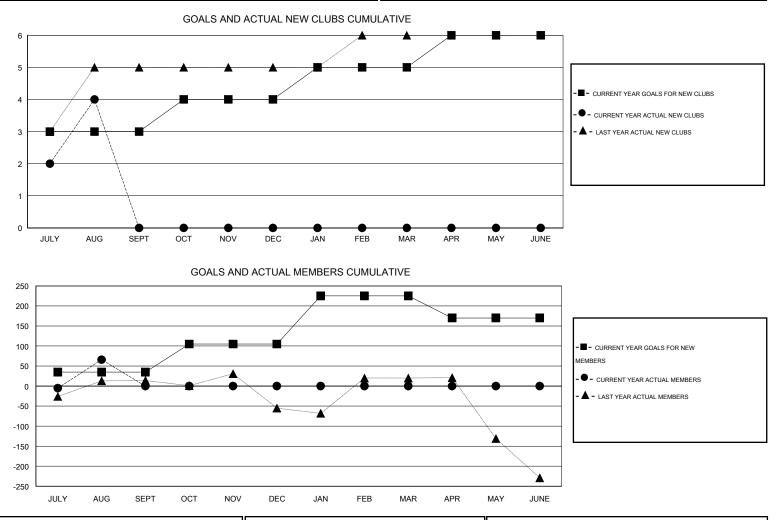

## GMT: V S Kukreja

 $\mathsf{GMT} \mathsf{ CA} \ \mathbf{6}$ 

| Clubs         |                       |           |                  |                  | Members               |                    |                                     |                    |                  |
|---------------|-----------------------|-----------|------------------|------------------|-----------------------|--------------------|-------------------------------------|--------------------|------------------|
|               | RESULTS FOR 2016-2017 |           |                  |                  | RESULTS FOR 2016-2017 |                    |                                     |                    |                  |
| QUARTER       | NEW CLUB<br>GOAL      | NEW CLUBS | DROPPED<br>CLUBS | NET<br>GAIN/LOSS | QUARTER               | NEW MEMBER<br>GOAL | CHARTER AND<br>NEW MEMBERS<br>ADDED | DROPPED<br>MEMBERS | NET<br>GAIN/LOSS |
| JULY/AUG/SEPT | 3                     | 4         | 0                | 4                | JULY/AUG/SEPT         | 35                 | 208                                 | 142                | 66               |
| OCT/NOV/DEC   | 1                     | 0         | 0                | 0                | OCT/NOV/DEC           | 70                 | 0                                   | 0                  | 0                |
| JAN/FEB/MAR   | 1                     | 0         | 0                | 0                | JAN/FEB/MAR           | 120                | 0                                   | 0                  | 0                |
| APR/MAY/JUNE  | 1                     | 0         | 0                | 0                | APR/MAY/JUNE          | -55                | 0                                   | 0                  | 0                |